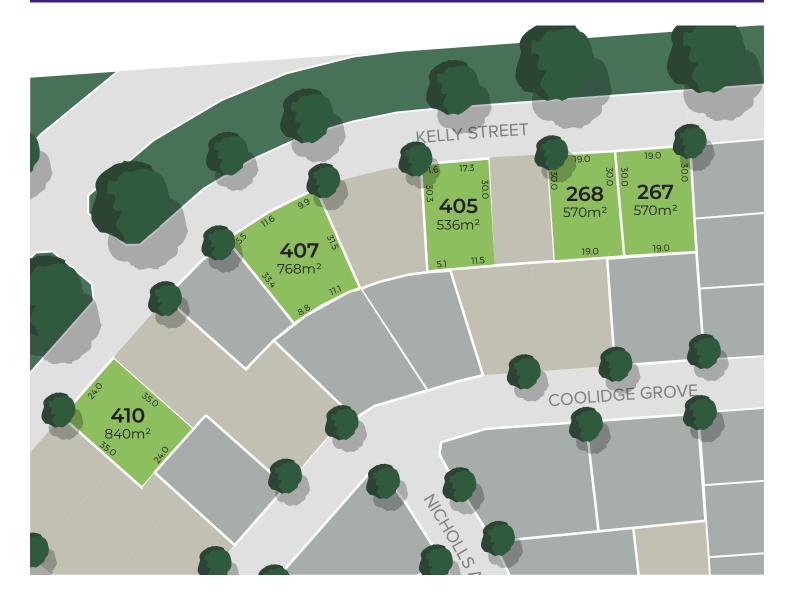

## FREEDOM 10D

## ENQUIRE NOW 1800 689 511 libertytwowells.com.au

| $\stackrel{\textbf{12.5m}}{\longleftrightarrow}$ | Courtyard Blocks                                                         | 15m<br>↔                               | Family Blocks                                                                                      | 17.5m+<br>⇐━━━ | Large Family Blocks                                                                                                        | Future          |
|--------------------------------------------------|--------------------------------------------------------------------------|----------------------------------------|----------------------------------------------------------------------------------------------------|----------------|----------------------------------------------------------------------------------------------------------------------------|-----------------|
|                                                  | Double garage,<br>outdoor<br>entertaining,<br>low maintenance<br>garden. | Pos<br>ber<br>stu<br>gar<br>ent<br>low | Possible 4th<br>bedroom or<br>study, double<br>garage, outdoor<br>entertaining,<br>low maintenance |                | 4 or more bedrooms<br>and/or study, double<br>garage, multiple<br>living areas, outdoor<br>entertaining,<br>larger garden. | Release<br>Sold |
|                                                  |                                                                          |                                        |                                                                                                    |                |                                                                                                                            | On Hold         |
|                                                  |                                                                          |                                        | garden.                                                                                            |                |                                                                                                                            | Available       |
|                                                  |                                                                          |                                        |                                                                                                    |                |                                                                                                                            |                 |
|                                                  |                                                                          |                                        |                                                                                                    |                |                                                                                                                            |                 |

Partnering with SA's leading builders

Whilst reasonable care is taken to ensure that this plan is correct, all areas are approximate only and may vary. The plan represents the Stage Freedom 10D for Plan of Subdivision in the Contract of Sale. Street names subject to change during life time of development. Purchasers must rely on their own enquiries and the contract for sale. Park and landscaping shown are indicative only. RLA 2140.